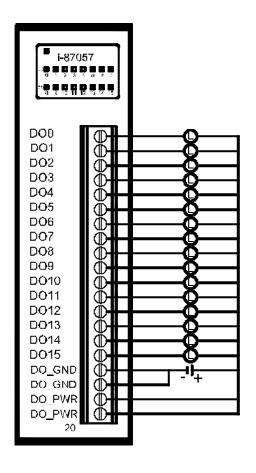

## **Digital Output Module**

Output Channel 16 Channels (Sink)

Output Type Isolated Open-Collector

Max Load Current 100 mA per channel

Load Voltage +5V ~ +30V

Isolation Voltage 3750 Vrms

LED Display 1 LED as Power indicator
16 LEDs as DO indicators

## I-87057 Wire Connection Type

| Output<br>Type     | ON State<br>LED ON<br>Readback as 1 | OFF State<br>LED OFF<br>Readback as 0 |
|--------------------|-------------------------------------|---------------------------------------|
| Drive<br>Relay     | DOPWR DOX DOGND                     | DOPWR DOX DOGND                       |
| Resistance<br>Load | DOPWR DOX DOGND                     | DOPWR DOX DOGND                       |