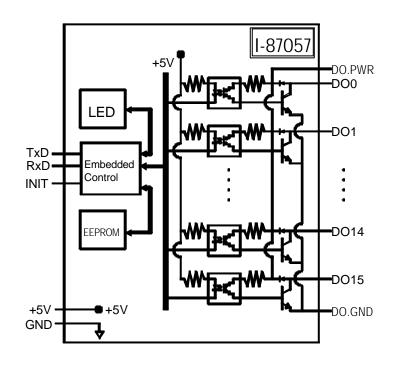

2002

## Specification

## **Digital Output Module**

Output Channel 16 Channels (Sink)

Output Type Isolated Open-Collector

Max Load Current 100 mA per channel

Load Voltage +5V ~ +30V

Isolation Voltage 3750 Vrms

LED Display 1 LED as Power indicator
16 LEDs as DO indicators

Power Consumption Typical: 0.6W

Max.: 1.0W



## I-87057 Wire Connection Type

| Output<br>Type     | ON State<br>LED ON<br>Readback as 1 | OFF State<br>LED OFF<br>Readback as 0 |
|--------------------|-------------------------------------|---------------------------------------|
| Drive<br>Relay     | DOPWR DOX DOGND                     | DOPWR DOX DOGND                       |
| Resistance<br>Load | DOPWR DOX DOGND                     | DOPWR DOX DOGND                       |

## I-87057 Internal I/O Structure