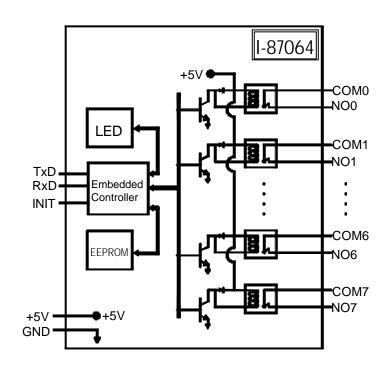

ielectric Strength  | Between open contacts : 750VAC<br>Between coil and contacts : 2000VAC |  |
| Surge Strength       | 4000V                                                                 |  |
| LED Display          | 1 LED as Power indicator<br>8 LEDs as DO indicators                   |  |
| Power Consumption    | Typical: 0.5W<br>Max. : 1.7W                                          |  |

### **I-87064 Wire Connection**



## I-87064 Wire Connection Type

| Output<br>Type   | ON State<br>LED ON<br>Readback as 1 | OFF State<br>LED OFF<br>Readback as 0 |
|------------------|-------------------------------------|---------------------------------------|
| Relay<br>Contact | ACDC COMX                           | ACD X COMx                            |

### I-87064 Internal I/O Structure