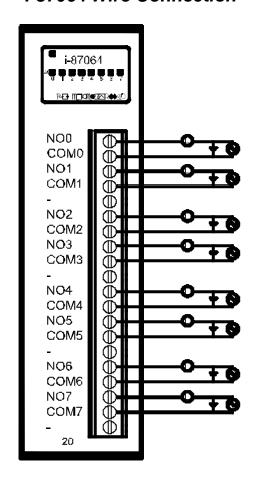

ormal Open                                                   |  |
| Contact Rating       | 5A @250VAC<br>5A @30VDC                                               |  |
| Operate/Release Time | 6mS/3mS max.                                                          |  |
| Life                 | Mechanical : 2*10^7 min.<br>Electrical : 10^5 min.                    |  |
| Dielectric Strength  | Between open contacts : 750VAC<br>Between coil and contacts : 2000VAC |  |
| Surge Strength       | 4000V                                                                 |  |
| LED Display          | 1 LED as Power indicator<br>8 LEDs as DO indicators                   |  |
| Power Consumption    | Typical: 0.5W<br>Max. : 1.7W                                          |  |

### **I-87064 Wire Connection**



## I-87064 Wire Connection Type

| Output<br>Type   | ON State<br>LED ON<br>Readback as 1 | OFF State<br>LED OFF<br>Readback as 0 |
|------------------|-------------------------------------|---------------------------------------|
| Relay<br>Contact | ACDC COMX                           | ACD X COMx                            |

### I-87064 Internal I/O Structure