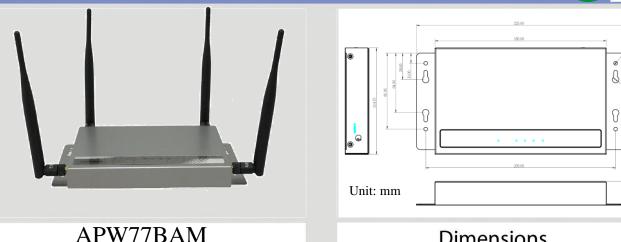

# **Wi-Fi Series Products**

Wi-Fi Access Point

Конз (Е

Dimensions

APW77BAM is designed for medium-sized businesses to extend the existing networks and has the ability to operate in different modes and can be used in a wide variety of wireless applications. Its Universal Repeater Mode not only has an easier way for setup, but also provides better performance and compatibility to create a larger wireless network infrastructure by linking up other access points. It also supports Multiple-SSID function to simultaneously emulate 8 APs with different ESSIDs and separate packets via VLAN IDs.

## Hardware Specifications

| <b>Device Interface</b> |                                                         |                                                |             |
|-------------------------|---------------------------------------------------------|------------------------------------------------|-------------|
| Туре                    | Thin AP                                                 |                                                |             |
| Wi-Fi                   | Standard                                                | IEEE 802.11a/b/g/n/ac                          |             |
|                         | Security                                                | WEP / WPA / WPA2 / WPA-PSK / WPA2-PSK / 802.1x |             |
|                         | Channel                                                 | 2.4GHz                                         | 1~13        |
|                         |                                                         | 5GHz                                           | 36/40/44/48 |
| Ethernet                | 1 * RJ45 GE                                             |                                                |             |
| PoE                     | 1 * IEEE 802.3af PoE                                    |                                                |             |
| Power                   |                                                         |                                                |             |
| Power Input             | +12V <sub>DC</sub> /1A (DC Jack)                        |                                                |             |
| Mechanism               |                                                         |                                                |             |
| Mounting                | Wall-Mount                                              |                                                |             |
| Dimensions (W x L x H)  | 225x115x25mm (Mounting kit)                             |                                                |             |
| Environment             |                                                         |                                                |             |
| Operating Temperature   | 0 °C ~ 50 °C                                            |                                                |             |
| Storage Temperature     | -40 °C ~ 85 °C                                          |                                                |             |
| Humidity                | 10% ~ 95% (non-condensing)                              |                                                |             |
| Feature                 |                                                         |                                                |             |
| Mode                    | AP Only/WDS/WDS Hybrid/Universal/Repeater/Client Modes. |                                                |             |
| Roaming                 | Available                                               |                                                |             |