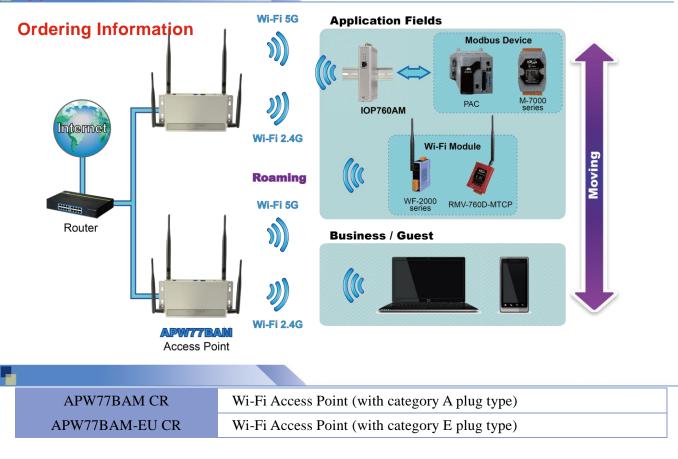

|             |
| Storage Temperature     | -40 °C ~ 85 °C                                          |                                                |             |
| Humidity                | 10% ~ 95% (non-condensing)                              |                                                |             |
| Feature                 |                                                         |                                                |             |
| Mode                    | AP Only/WDS/WDS Hybrid/Universal/Repeater/Client Modes. |                                                |             |
| Roaming                 | Available                                               |                                                |             |

## Applications